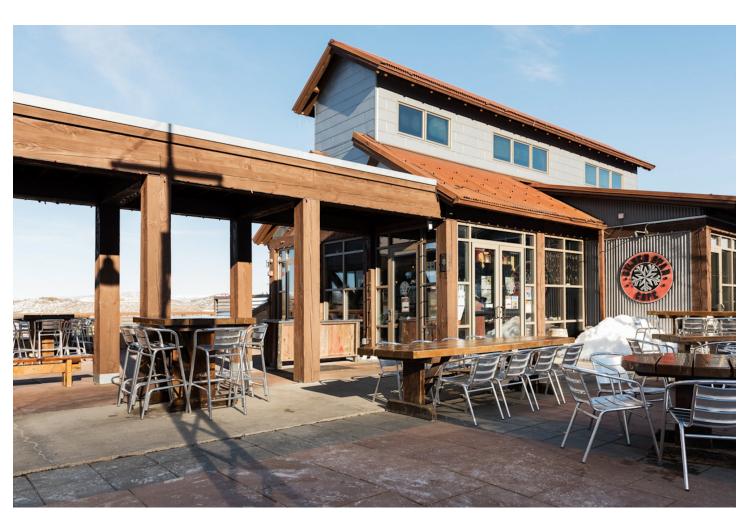

Nestled on the mountainside for a peaceful atmosphere, the cottage features a private hot tub, a gourmet kitchen with premium appliances, a gas fireplace, and a BBQ grill. With two separate living areas—including a game room with a wet bar, private elevator, and Xbox—this home is ideal for families. Silver Star guests also enjoy access to amenities like a heated swimming pool, oversized hot tub, fitness suite, ski locker room, and communal fire pits. The cottage showcases ultra-modern decor with contemporary artwork, crystal accents, chandeliers, and vibrant color highlights. The main living space features an open concept with high ceilings, a sectional sofa, and a sleek box-style fireplace. The chic dining area includes a table and breakfast bench for up to 12 guests, while the breakfast bar with four stools offers a cozy spot for morning coffee. The four spacious bedrooms comfortably sleep up to 12 guests, each with an en-suite bathroom and Satellite TV. The lower level also has a stylish lounge with a wrap-around sofa and large Satellite TV with Xbox 360. Added conveniences include a private washer and dryer and two powder rooms. With a private funicular, the on-site Silver Star Express chairlift, and free city bus service throughout Park City, Silver Star #41DX is ideal for a car-free ski vacation. During the summer, guests enjoy direct access to Park City's scenic hiking and mountain bikingtrails, as well as outdoor concerts and dining at Silver Star Cafe. To explore further, from paddleboarding onLake Jordanelle to skiing at nearby Utah resorts, take advantage of the heated 2-car garage. However youplan to experience Park City, Silver Star #41DX provides the space, location, and amenities for a lodge-style stay with all the comforts of home. For winter ski-in/ski-out access, use the Silver Star Lift. Exit the cottage and carefully walk downhill to Silver Star Court. Where the road curves sharply left, take the paved path on the right to reach the ski lockers and funicular. Ride up to the Silver Star Run (Blue) leading to the base of the Silver Star Lift and ticket office. To return, stop when you see the funicular and head back to the ski lockers and cottages. (\*) Please note, access to the Silver Star lift, managed by Park City Resort, is not guaranteed and may vary based on weather and staffing.