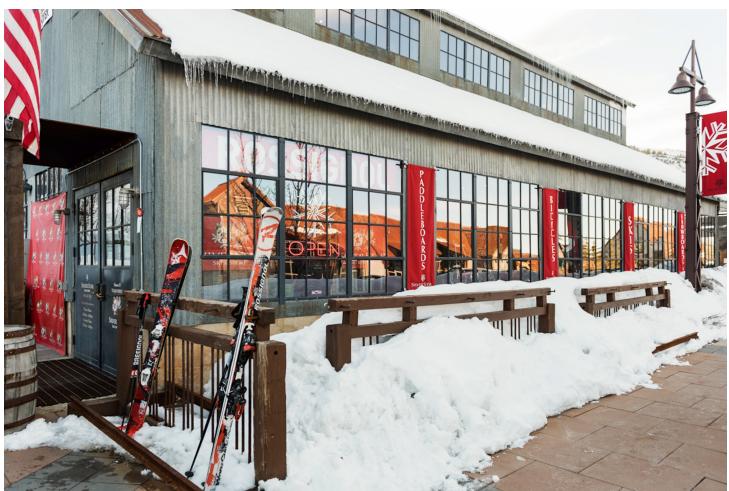

Nestled on the mountainside for a peaceful atmosphere, the cottage features a private hot tub, a gourmet kitchen with premium appliances, a gas fireplace, and a BBQ grill. With two separate living areas—including a game room with a wet bar, private elevator, and Xbox—this home is ideal for families. Silver Star guests also enjoy access to amenities like a heated swimming pool, oversized hot tub, fitness suite, ski locker room, and communal fire pits. The cottage showcases ultra-modern decor with contemporary artwork, crystal accents, chandeliers, and vibrant color highlights. The main living space features an open concept with high ceilings, a sectional sofa, and a sleek box-style fireplace. The chic dining area includes a table and breakfast bench for up to 12 guests, while the breakfast bar with four stools offers a cozy spot for morning coffee. The four spacious bedrooms comfortably sleep up to 12 guests, each with an en-suite bathroom and Satellite TV. The lower level also has a stylish lounge with a wrap-around sofa and large Satellite TV with Xbox 360. Added conveniences include a private washer and dryer and two powder rooms. With a private funicular, the on-site Silver Star Express chairlift, and free city bus service throughout Park City, Silver Star #41DX is ideal for a car-free ski vacation. During the summer, guests enjoy direct access to Park City's scenic hiking and mountain bikingtrails, as well as outdoor concerts and dining at Silver Star Cafe. To explore further, from paddleboarding onLake Jordanelle to skiing at nearby Utah resorts, take advantage of the heated 2-car garage. However youplan to experience Park City, Silver Star #41DX provides the space, location, and amenities for a lodge-style stay with all the comforts of home. For winter ski-in/ski-out access, use the Silver Star Lift. Exit the cottage and carefully walk downhill to Silver Star Court. Where the road curves sharply left, take the paved path on the right to reach the ski lockers and funicular. Ride up to the Silver Star Run (Blue) leading to the base of the Silver Star Lift and ticket office. To return, stop when you see the funicular and head back to the ski lockers and cottages. (\*) Please note, access to the Silver Star lift, managed by Park City Resort, is not guaranteed and may vary based on weather and staffing.