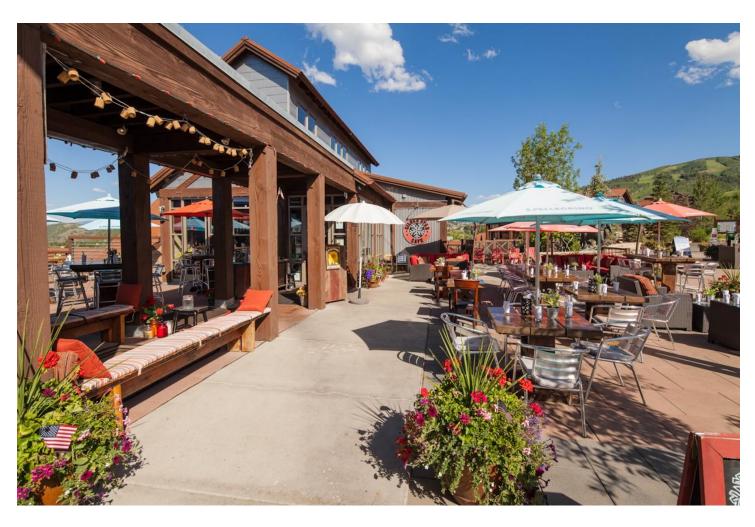

## Silver Star #41DX

Park City, Utah, United States \$750 - \$5500 4 Bedrooms 6 Bathrooms

Pool, Hot tub | Mountain View USD per night (12 guests) (4 ensuites)

Perfect for guests looking to stay slope side in a lively village setting, this deluxe 4-bedroom cottage in the Silver Star community offers ski-in, ski-out access via a private funicular, a front-desk concierge, a plaza with an on-site restaurant, and a ski equipment shop.

Nestled on the mountainside for a peaceful atmosphere, the cottage features a private hot tub, a gourmet kitchen with premium appliances, a gas fireplace, and a BBQ grill. With two separate living areas—including a game room with a wet bar, private elevator, and Xbox—this home is ideal for families. Silver Star guests also enjoy access to amenities like a heated swimming pool, oversized hot tub, fitness suite, ski locker room, and communal fire pits. The cottage showcases ultra-modern decor with contemporary artwork, crystal accents, chandeliers, and vibrant color highlights. The main living space features an open concept with high ceilings, a sectional sofa, and a sleek box-style fireplace. The chic dining area includes a table and breakfast bench for up to 12 guests, while the breakfast bar with four stools offers a cozy spot for morning coffee. The four spacious bedrooms comfortably sleep up to 12 guests, each with an en-suite bathroom and Satellite TV. The lower level also has a stylish lounge with a wrap-around sofa and large Satellite TV with Xbox 360. Added conveniences include a private washer and dryer and two powder rooms. With a private funicular, the on-site Silver Star Express chairlift, and free city bus service throughout Park City, Silver Star #41DX is ideal for a car-free ski vacation. During the summer, guests enjoy direct access to Park City's scenic hiking and mountain bikingtrails, as well as outdoor concerts and dining at Silver Star Cafe. To explore further, from paddleboarding onLake Jordanelle to skiing at nearby Utah resorts, take advantage of the heated 2-car garage. However youplan to experience Park City, Silver Star #41DX provides the space, location, and amenities for a lodge-style stay with all the comforts of home. For winter ski-in/ski-out access, use the Silver Star Lift. Exit the cottage and carefully walk downhill to Silver Star Court. Where the road curves sharply left, take the paved path on the right to reach the ski lockers and funicular. Ride up to the Silver Star Run (Blue) leading to the base of the Silver Star Lift and ticket office. To return, stop when you see the funicular and head back to the ski lockers and cottages. (\*) Please note, access to the Silver Star lift, managed by Park City Resort, is not guaranteed and may vary based on weather and staffing.