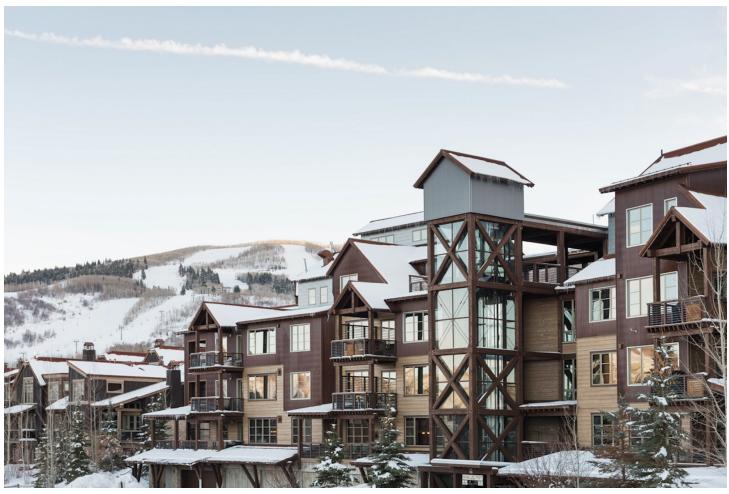

## Silver Star #41DX

Park City, Utah, United States \$750 - \$5500 4 Bedrooms 6 Bathrooms

Pool, Hot tub | Mountain View USD per night (12 guests) (4 ensuites)

Perfect for guests looking to stay slope side in a lively village setting, this deluxe 4-bedroom cottage in the Silver Star community offers ski-in, ski-out access via a private funicular, a front-desk concierge, a plaza with an on-site restaurant, and a ski equipment shop.

Nestled on the mountainside for a peaceful atmosphere, the cottage features a private hot tub, a gourmet kitchen with premium appliances, a gas fireplace, and a BBQ grill. With two separate living areas—including a game room with a wet bar, private elevator, and Xbox—this home is ideal for families. Silver Star guests also enjoy access to amenities like a heated swimming pool, oversized hot tub, fitness suite, ski locker room, and communal fire pits. The cottage showcases ultra-modern decor with contemporary artwork, crystal accents, chandeliers, and vibrant color highlights. The main living space features an open concept with high ceilings, a sectional sofa, and a sleek box-style fireplace. The chic dining area includes a table and breakfast bench for up to 12 guests, while the breakfast bar with four stools offers a cozy spot for morning coffee. The four spacious bedrooms comfortably sleep up to 12 guests, each with an en-suite bathroom and Satellite TV. The lower level also has a stylish lounge with a wrap-around sofa and large Satellite TV with Xbox 360. Added conveniences include a private washer and dryer and two powder rooms. With a private funicular, the on-site Silver Star Express chairlift, and free city bus service throughout Park City, Silver Star #41DX is ideal for a car-free ski vacation. During the summer, guests enjoy direct access to Park City's scenic hiking and mountain bikingtrails, as well as outdoor concerts and dining at Silver Star Cafe. To explore further, from paddleboarding onLake Jordanelle to skiing at nearby Utah resorts, take advantage of the heated 2-car garage. However youplan to experience Park City, Silver Star #41DX provides the space, location, and amenities for a lodge-style stay with all the comforts of home. For winter ski-in/ski-out access, use the Silver Star Lift. Exit the cottage and carefully walk downhill to Silver Star Court. Where the road curves sharply left, take the paved path on the right to reach the ski lockers and funicular. Ride up to the Silver Star Run (Blue) leading to the base of the Silver Star Lift and ticket office. To return, stop when you see the funicular and head back to the ski lockers and cottages. (\*) Please note, access to the Silver Star lift, managed by Park City Resort, is not guaranteed and may vary based on weather and staffing.