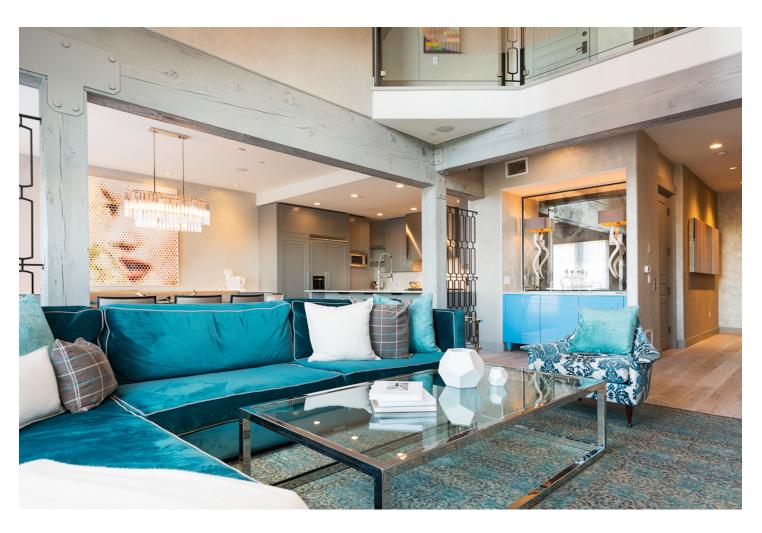

Nestled on the mountainside for a peaceful atmosphere, the cottage features a private hot tub, a gourmet kitchen with premium appliances, a gas fireplace, and a BBQ grill. With two separate living areas—including a game room with a wet bar, private elevator, and Xbox—this home is ideal for families. Silver Star guests also enjoy access to amenities like a heated swimming pool, oversized hot tub, fitness suite, ski locker room, and communal fire pits. The cottage showcases ultra-modern decor with contemporary artwork, crystal accents, chandeliers, and vibrant color highlights. The main living space features an open concept with high ceilings, a sectional sofa, and a sleek box-style fireplace. The chic dining area includes a table and breakfast bench for up to 12 guests, while the breakfast bar with four stools offers a cozy spot for morning coffee. The four spacious bedrooms comfortably sleep up to 12 guests, each with an en-suite bathroom and Satellite TV. The lower level also has a stylish lounge with a wrap-around sofa and large Satellite TV with Xbox 360. Added conveniences include a private washer and dryer and two powder rooms. With a private funicular, the on-site Silver Star Express chairlift, and free city bus service throughout Park City, Silver Star #41DX is ideal for a car-free ski vacation. During the summer, guests enjoy direct access to Park City's scenic hiking and mountain bikingtrails, as well as outdoor concerts and dining at Silver Star Cafe. To explore further, from paddleboarding onLake Jordanelle to skiing at nearby Utah resorts, take advantage of the heated 2-car garage. However youplan to experience Park City, Silver Star #41DX provides the space, location, and amenities for a lodge-style stay with all the comforts of home. For winter ski-in/ski-out access, use the Silver Star Lift. Exit the cottage and carefully walk downhill to Silver Star Court. Where the road curves sharply left, take the paved path on the right to reach the ski lockers and funicular. Ride up to the Silver Star Run (Blue) leading to the base of the Silver Star Lift and ticket office. To return, stop when you see the funicular and head back to the ski lockers and cottages. (\*) Please note, access to the Silver Star lift, managed by Park City Resort, is not guaranteed and may vary based on weather and staffing.