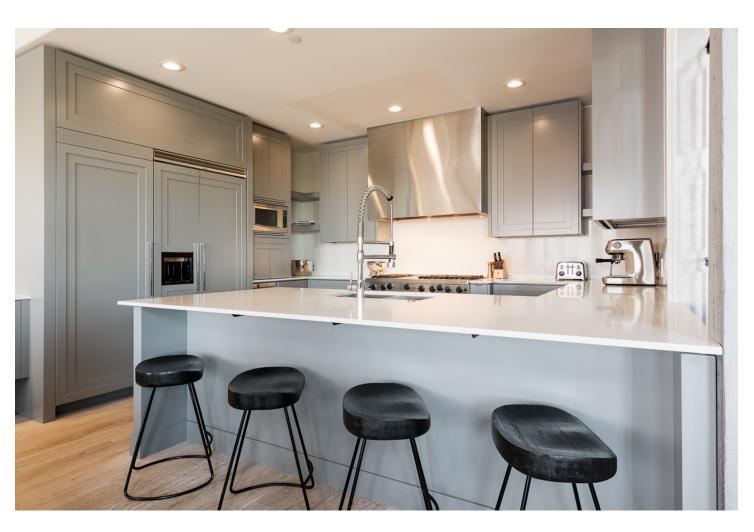

Nestled on the mountainside for a peaceful atmosphere, the cottage features a private hot tub, a gourmet kitchen with premium appliances, a gas fireplace, and a BBQ grill. With two separate living areas—including a game room with a wet bar, private elevator, and Xbox—this home is ideal for families. Silver Star guests also enjoy access to amenities like a heated swimming pool, oversized hot tub, fitness suite, ski locker room, and communal fire pits. The cottage showcases ultra-modern decor with contemporary artwork, crystal accents, chandeliers, and vibrant color highlights. The main living space features an open concept with high ceilings, a sectional sofa, and a sleek box-style fireplace. The chic dining area includes a table and breakfast bench for up to 12 guests, while the breakfast bar with four stools offers a cozy spot for morning coffee. The four spacious bedrooms comfortably sleep up to 12 guests, each with an en-suite bathroom and Satellite TV. The lower level also has a stylish lounge with a wrap-around sofa and large Satellite TV with Xbox 360. Added conveniences include a private washer and dryer and two powder rooms. With a private funicular, the on-site Silver Star Express chairlift, and free city bus service throughout Park City, Silver Star #41DX is ideal for a car-free ski vacation. During the summer, guests enjoy direct access to Park City's scenic hiking and mountain bikingtrails, as well as outdoor concerts and dining at Silver Star Cafe. To explore further, from paddleboarding onLake Jordanelle to skiing at nearby Utah resorts, take advantage of the heated 2-car garage. However youplan to experience Park City, Silver Star #41DX provides the space, location, and amenities for a lodge-style stay with all the comforts of home. For winter ski-in/ski-out access, use the Silver Star Lift. Exit the cottage and carefully walk downhill to Silver Star Court. Where the road curves sharply left, take the paved path on the right to reach the ski lockers and funicular. Ride up to the Silver Star Run (Blue) leading to the base of the Silver Star Lift and ticket office. To return, stop when you see the funicular and head back to the ski lockers and cottages. (\*) Please note, access to the Silver Star lift, managed by Park City Resort, is not guaranteed and may vary based on weather and staffing.