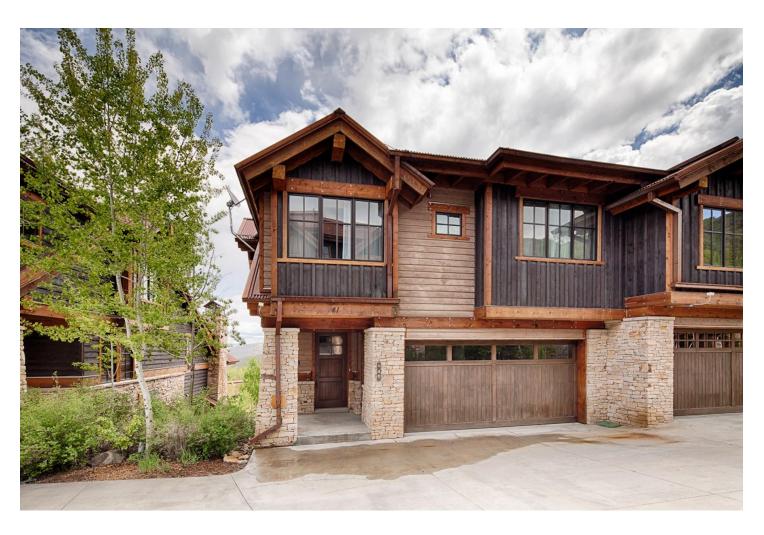

## Silver Star #41DX

Park City, Utah, United States \$750 - \$5500 4 Bedrooms 6 Bathrooms

Pool, Hot tub | Mountain View USD per night (12 guests) (4 ensuites)

Perfect for guests looking to stay slope side in a lively village setting, this deluxe 4-bedroom cottage in the Silver Star community offers ski-in, ski-out access via a private funicular, a front-desk concierge, a plaza with an on-site restaurant, and a ski equipment shop.

Nestled on the mountainside for a peaceful atmosphere, the cottage features a private hot tub, a gourmet kitchen with premium appliances, a gas fireplace, and a BBQ grill. With two separate living areas—including a game room with a wet bar, private elevator, and Xbox—this home is ideal for families. Silver Star guests also enjoy access to amenities like a heated swimming pool, oversized hot tub, fitness suite, ski locker room, and communal fire pits. The cottage showcases ultra-modern decor with contemporary artwork, crystal accents, chandeliers, and vibrant color highlights. The main living space features an open concept with high ceilings, a sectional sofa, and a sleek box-style fireplace. The chic dining area includes a table and breakfast bench for up to 12 guests, while the breakfast bar with four stools offers a cozy spot for morning coffee. The four spacious bedrooms comfortably sleep up to 12 guests, each with an en-suite bathroom and Satellite TV. The lower level also has a stylish lounge with a wrap-around sofa and large Satellite TV with Xbox 360. Added conveniences include a private washer and dryer and two powder rooms. With a private funicular, the on-site Silver Star Express chairlift, and free city bus service throughout Park City, Silver Star #41DX is ideal for a car-free ski vacation. During the summer, guests enjoy direct access to Park City's scenic hiking and mountain bikingtrails, as well as outdoor concerts and dining at Silver Star Cafe. To explore further, from paddleboarding onLake Jordanelle to skiing at nearby Utah resorts, take advantage of the heated 2-car garage. However youplan to experience Park City, Silver Star #41DX provides the space, location, and amenities for a lodge-style stay with all the comforts of home. For winter ski-in/ski-out access, use the Silver Star Lift. Exit the cottage and carefully walk downhill to Silver Star Court. Where the road curves sharply left, take the paved path on the right to reach the ski lockers and funicular. Ride up to the Silver Star Run (Blue) leading to the base of the Silver Star Lift and ticket office. To return, stop when you see the funicular and head back to the ski lockers and cottages. (\*) Please note, access to the Silver Star lift, managed by Park City Resort, is not guaranteed and may vary based on weather and staffing.