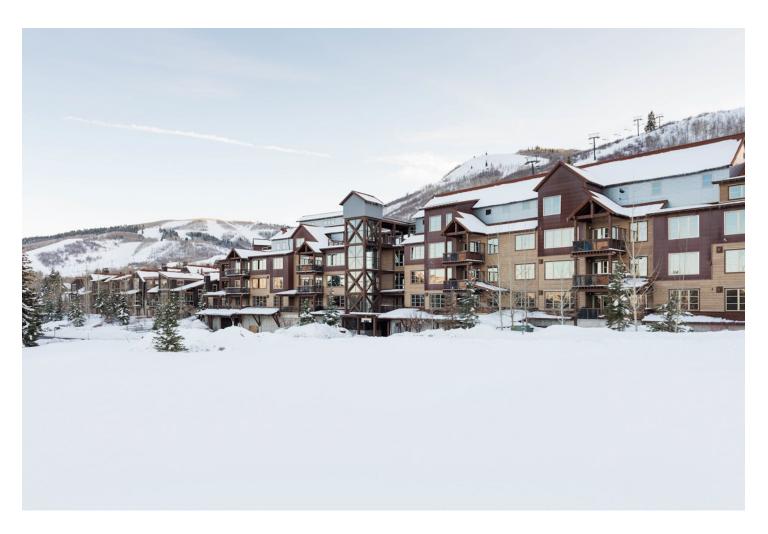

## Silver Star #41DX

Park City, Utah, United States \$750 - \$5500 4 Bedrooms 6 Bathrooms

Pool, Hot tub | Mountain View USD per night (12 guests) (4 ensuites)

Perfect for guests looking to stay slope side in a lively village setting, this deluxe 4-bedroom cottage in the Silver Star community offers ski-in, ski-out access via a private funicular, a front-desk concierge, a plaza with an on-site restaurant, and a ski equipment shop.

Nestled on the mountainside for a peaceful atmosphere, the cottage features a private hot tub, a gourmet kitchen with premium appliances, a gas fireplace, and a BBQ grill. With two separate living areas—including a game room with a wet bar, private elevator, and Xbox—this home is ideal for families. Silver Star guests also enjoy access to amenities like a heated swimming pool, oversized hot tub, fitness suite, ski locker room, and communal fire pits. The cottage showcases ultra-modern decor with contemporary artwork, crystal accents, chandeliers, and vibrant color highlights. The main living space features an open concept with high ceilings, a sectional sofa, and a sleek box-style fireplace. The chic dining area includes a table and breakfast bench for up to 12 guests, while the breakfast bar with four stools offers a cozy spot for morning coffee. The four spacious bedrooms comfortably sleep up to 12 guests, each with an en-suite bathroom and Satellite TV. The lower level also has a stylish lounge with a wrap-around sofa and large Satellite TV with Xbox 360. Added conveniences include a private washer and dryer and two powder rooms. With a private funicular, the on-site Silver Star Express chairlift, and free city bus service throughout Park City, Silver Star #41DX is ideal for a car-free ski vacation. During the summer, guests enjoy direct access to Park City's scenic hiking and mountain bikingtrails, as well as outdoor concerts and dining at Silver Star Cafe. To explore further, from paddleboarding onLake Jordanelle to skiing at nearby Utah resorts, take advantage of the heated 2-car garage. However youplan to experience Park City, Silver Star #41DX provides the space, location, and amenities for a lodge-style stay with all the comforts of home. For winter ski-in/ski-out access, use the Silver Star Lift. Exit the cottage and carefully walk downhill to Silver Star Court. Where the road curves sharply left, take the paved path on the right to reach the ski lockers and funicular. Ride up to the Silver Star Run (Blue) leading to the base of the Silver Star Lift and ticket office. To return, stop when you see the funicular and head back to the ski lockers and cottages. (\*) Please note, access to the Silver Star lift, managed by Park City Resort, is not guaranteed and may vary based on weather and staffing.