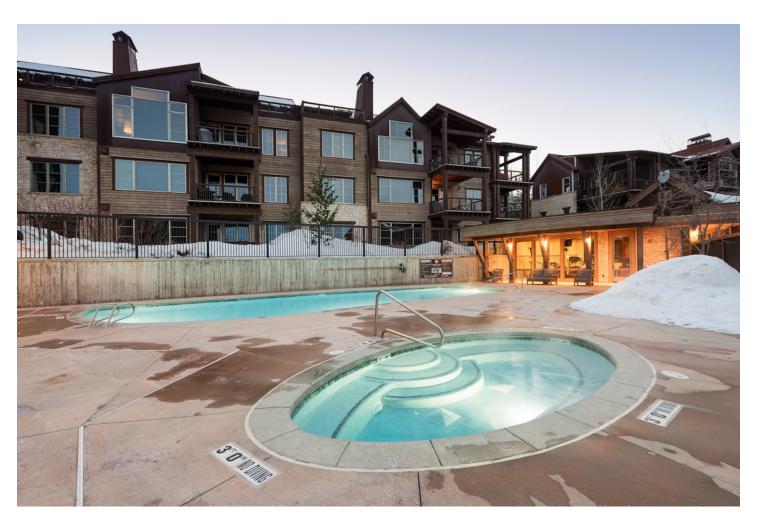

## Silver Star #41DX

Park City, Utah, United States \$750 - \$5500 4 Bedrooms 6 Bathrooms

Pool, Hot tub | Mountain View USD per night (12 guests) (4 ensuites)

Perfect for guests looking to stay slope side in a lively village setting, this deluxe 4-bedroom cottage in the Silver Star community offers ski-in, ski-out access via a private funicular, a front-desk concierge, a plaza with an on-site restaurant, and a ski equipment shop.

Nestled on the mountainside for a peaceful atmosphere, the cottage features a private hot tub, a gourmet kitchen with premium appliances, a gas fireplace, and a BBQ grill. With two separate living areas—including a game room with a wet bar, private elevator, and Xbox—this home is ideal for families. Silver Star guests also enjoy access to amenities like a heated swimming pool, oversized hot tub, fitness suite, ski locker room, and communal fire pits. The cottage showcases ultra-modern decor with contemporary artwork, crystal accents, chandeliers, and vibrant color highlights. The main living space features an open concept with high ceilings, a sectional sofa, and a sleek box-style fireplace. The chic dining area includes a table and breakfast bench for up to 12 guests, while the breakfast bar with four stools offers a cozy spot for morning coffee. The four spacious bedrooms comfortably sleep up to 12 guests, each with an en-suite bathroom and Satellite TV. The lower level also has a stylish lounge with a wrap-around sofa and large Satellite TV with Xbox 360. Added conveniences include a private washer and dryer and two powder rooms. With a private funicular, the on-site Silver Star Express chairlift, and free city bus service throughout Park City, Silver Star #41DX is ideal for a car-free ski vacation. During the summer, guests enjoy direct access to Park City's scenic hiking and mountain bikingtrails, as well as outdoor concerts and dining at Silver Star Cafe. To explore further, from paddleboarding onLake Jordanelle to skiing at nearby Utah resorts, take advantage of the heated 2-car garage. However youplan to experience Park City, Silver Star #41DX provides the space, location, and amenities for a lodge-style stay with all the comforts of home. For winter ski-in/ski-out access, use the Silver Star Lift. Exit the cottage and carefully walk downhill to Silver Star Court. Where the road curves sharply left, take the paved path on the right to reach the ski lockers and funicular. Ride up to the Silver Star Run (Blue) leading to the base of the Silver Star Lift and ticket office. To return, stop when you see the funicular and head back to the ski lockers and cottages. (\*) Please note, access to the Silver Star lift, managed by Park City Resort, is not guaranteed and may vary based on weather and staffing.