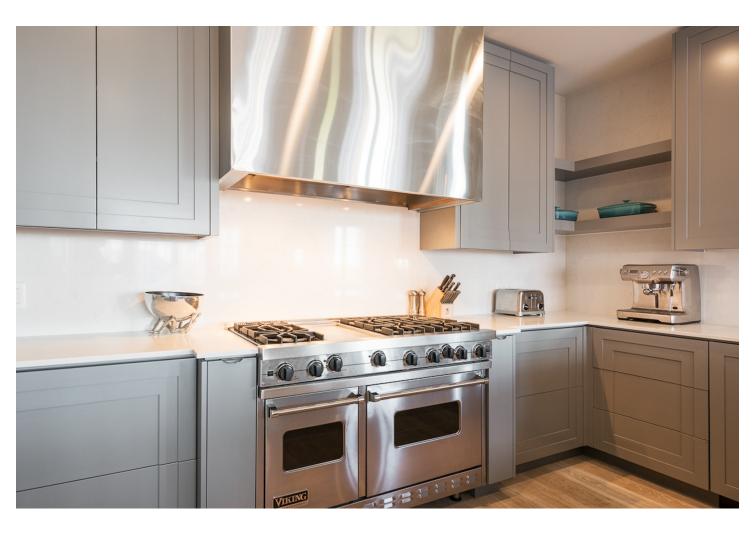

Nestled on the mountainside for a peaceful atmosphere, the cottage features a private hot tub, a gourmet kitchen with premium appliances, a gas fireplace, and a BBQ grill. With two separate living areas—including a game room with a wet bar, private elevator, and Xbox—this home is ideal for families. Silver Star guests also enjoy access to amenities like a heated swimming pool, oversized hot tub, fitness suite, ski locker room, and communal fire pits. The cottage showcases ultra-modern decor with contemporary artwork, crystal accents, chandeliers, and vibrant color highlights. The main living space features an open concept with high ceilings, a sectional sofa, and a sleek box-style fireplace. The chic dining area includes a table and breakfast bench for up to 12 guests, while the breakfast bar with four stools offers a cozy spot for morning coffee. The four spacious bedrooms comfortably sleep up to 12 guests, each with an en-suite bathroom and Satellite TV. The lower level also has a stylish lounge with a wrap-around sofa and large Satellite TV with Xbox 360. Added conveniences include a private washer and dryer and two powder rooms. With a private funicular, the on-site Silver Star Express chairlift, and free city bus service throughout Park City, Silver Star #41DX is ideal for a car-free ski vacation. During the summer, guests enjoy direct access to Park City's scenic hiking and mountain bikingtrails, as well as outdoor concerts and dining at Silver Star Cafe. To explore further, from paddleboarding onLake Jordanelle to skiing at nearby Utah resorts, take advantage of the heated 2-car garage. However youplan to experience Park City, Silver Star #41DX provides the space, location, and amenities for a lodge-style stay with all the comforts of home. For winter ski-in/ski-out access, use the Silver Star Lift. Exit the cottage and carefully walk downhill to Silver Star Court. Where the road curves sharply left, take the paved path on the right to reach the ski lockers and funicular. Ride up to the Silver Star Run (Blue) leading to the base of the Silver Star Lift and ticket office. To return, stop when you see the funicular and head back to the ski lockers and cottages. (\*) Please note, access to the Silver Star lift, managed by Park City Resort, is not guaranteed and may vary based on weather and staffing.