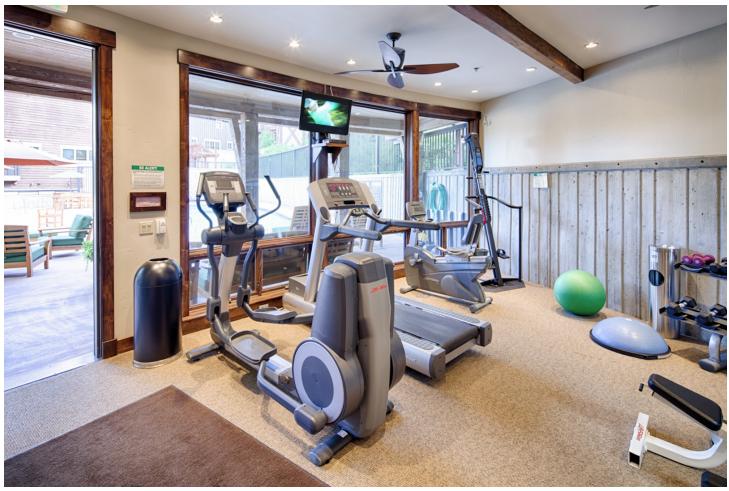

Nestled on the mountainside for a peaceful atmosphere, the cottage features a private hot tub, a gourmet kitchen with premium appliances, a gas fireplace, and a BBQ grill. With two separate living areas—including a game room with a wet bar, private elevator, and Xbox—this home is ideal for families. Silver Star guests also enjoy access to amenities like a heated swimming pool, oversized hot tub, fitness suite, ski locker room, and communal fire pits. The cottage showcases ultra-modern decor with contemporary artwork, crystal accents, chandeliers, and vibrant color highlights. The main living space features an open concept with high ceilings, a sectional sofa, and a sleek box-style fireplace. The chic dining area includes a table and breakfast bench for up to 12 guests, while the breakfast bar with four stools offers a cozy spot for morning coffee. The four spacious bedrooms comfortably sleep up to 12 guests, each with an en-suite bathroom and Satellite TV. The lower level also has a stylish lounge with a wrap-around sofa and large Satellite TV with Xbox 360. Added conveniences include a private washer and dryer and two powder rooms. With a private funicular, the on-site Silver Star Express chairlift, and free city bus service throughout Park City, Silver Star #41DX is ideal for a car-free ski vacation. During the summer, guests enjoy direct access to Park City's scenic hiking and mountain bikingtrails, as well as outdoor concerts and dining at Silver Star Cafe. To explore further, from paddleboarding onLake Jordanelle to skiing at nearby Utah resorts, take advantage of the heated 2-car garage. However youplan to experience Park City, Silver Star #41DX provides the space, location, and amenities for a lodge-style stay with all the comforts of home. For winter ski-in/ski-out access, use the Silver Star Lift. Exit the cottage and carefully walk downhill to Silver Star Court. Where the road curves sharply left, take the paved path on the right to reach the ski lockers and funicular. Ride up to the Silver Star Run (Blue) leading to the base of the Silver Star Lift and ticket office. To return, stop when you see the funicular and head back to the ski lockers and cottages. (\*) Please note, access to the Silver Star lift, managed by Park City Resort, is not guaranteed and may vary based on weather and staffing.