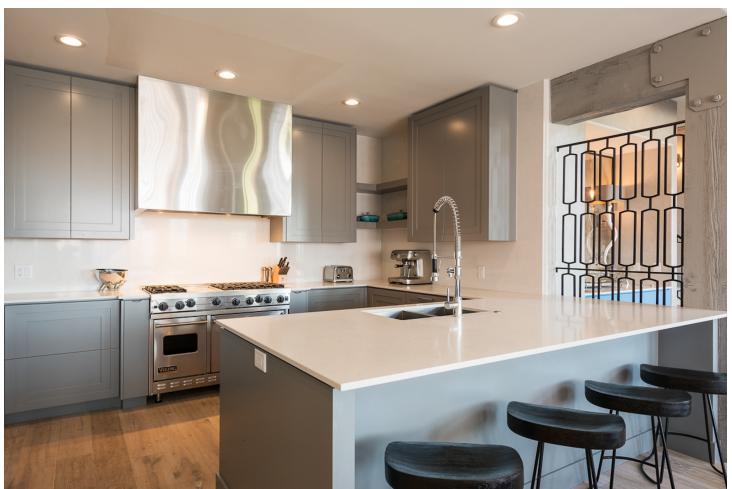

Nestled on the mountainside for a peaceful atmosphere, the cottage features a private hot tub, a gourmet kitchen with premium appliances, a gas fireplace, and a BBQ grill. With two separate living areas—including a game room with a wet bar, private elevator, and Xbox—this home is ideal for families. Silver Star guests also enjoy access to amenities like a heated swimming pool, oversized hot tub, fitness suite, ski locker room, and communal fire pits. The cottage showcases ultra-modern decor with contemporary artwork, crystal accents, chandeliers, and vibrant color highlights. The main living space features an open concept with high ceilings, a sectional sofa, and a sleek box-style fireplace. The chic dining area includes a table and breakfast bench for up to 12 guests, while the breakfast bar with four stools offers a cozy spot for morning coffee. The four spacious bedrooms comfortably sleep up to 12 guests, each with an en-suite bathroom and Satellite TV. The lower level also has a stylish lounge with a wrap-around sofa and large Satellite TV with Xbox 360. Added conveniences include a private washer and dryer and two powder rooms. With a private funicular, the on-site Silver Star Express chairlift, and free city bus service throughout Park City, Silver Star #41DX is ideal for a car-free ski vacation. During the summer, guests enjoy direct access to Park City's scenic hiking and mountain bikingtrails, as well as outdoor concerts and dining at Silver Star Cafe. To explore further, from paddleboarding onLake Jordanelle to skiing at nearby Utah resorts, take advantage of the heated 2-car garage. However youplan to experience Park City, Silver Star #41DX provides the space, location, and amenities for a lodge-style stay with all the comforts of home. For winter ski-in/ski-out access, use the Silver Star Lift. Exit the cottage and carefully walk downhill to Silver Star Court. Where the road curves sharply left, take the paved path on the right to reach the ski lockers and funicular. Ride up to the Silver Star Run (Blue) leading to the base of the Silver Star Lift and ticket office. To return, stop when you see the funicular and head back to the ski lockers and cottages. (\*) Please note, access to the Silver Star lift, managed by Park City Resort, is not guaranteed and may vary based on weather and staffing.