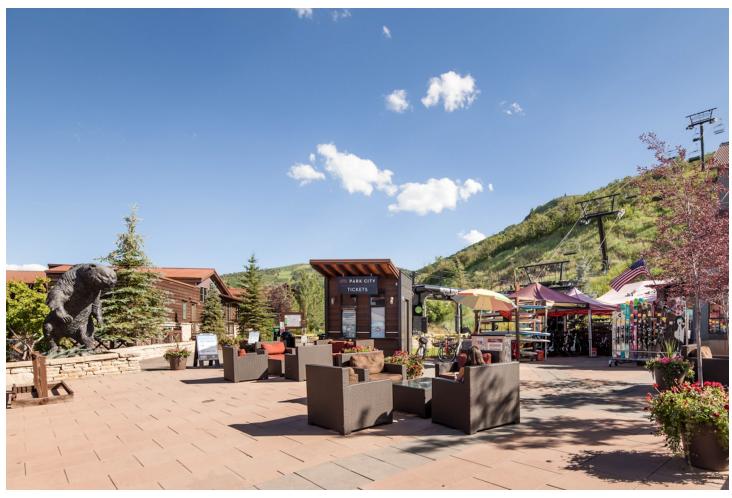

Nestled on the mountainside for a peaceful atmosphere, the cottage features a private hot tub, a gourmet kitchen with premium appliances, a gas fireplace, and a BBQ grill. With two separate living areas—including a game room with a wet bar, private elevator, and Xbox—this home is ideal for families. Silver Star guests also enjoy access to amenities like a heated swimming pool, oversized hot tub, fitness suite, ski locker room, and communal fire pits. The cottage showcases ultra-modern decor with contemporary artwork, crystal accents, chandeliers, and vibrant color highlights. The main living space features an open concept with high ceilings, a sectional sofa, and a sleek box-style fireplace. The chic dining area includes a table and breakfast bench for up to 12 guests, while the breakfast bar with four stools offers a cozy spot for morning coffee. The four spacious bedrooms comfortably sleep up to 12 guests, each with an en-suite bathroom and Satellite TV. The lower level also has a stylish lounge with a wrap-around sofa and large Satellite TV with Xbox 360. Added conveniences include a private washer and dryer and two powder rooms. With a private funicular, the on-site Silver Star Express chairlift, and free city bus service throughout Park City, Silver Star #41DX is ideal for a car-free ski vacation. During the summer, guests enjoy direct access to Park City's scenic hiking and mountain bikingtrails, as well as outdoor concerts and dining at Silver Star Cafe. To explore further, from paddleboarding onLake Jordanelle to skiing at nearby Utah resorts, take advantage of the heated 2-car garage. However youplan to experience Park City, Silver Star #41DX provides the space, location, and amenities for a lodge-style stay with all the comforts of home. For winter ski-in/ski-out access, use the Silver Star Lift. Exit the cottage and carefully walk downhill to Silver Star Court. Where the road curves sharply left, take the paved path on the right to reach the ski lockers and funicular. Ride up to the Silver Star Run (Blue) leading to the base of the Silver Star Lift and ticket office. To return, stop when you see the funicular and head back to the ski lockers and cottages. (\*) Please note, access to the Silver Star lift, managed by Park City Resort, is not guaranteed and may vary based on weather and staffing.