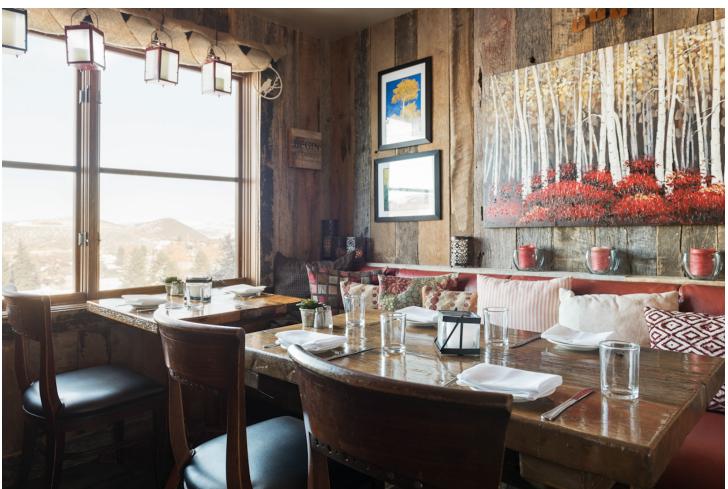

Nestled on the mountainside for a peaceful atmosphere, the cottage features a private hot tub, a gourmet kitchen with premium appliances, a gas fireplace, and a BBQ grill. With two separate living areas—including a game room with a wet bar, private elevator, and Xbox—this home is ideal for families. Silver Star guests also enjoy access to amenities like a heated swimming pool, oversized hot tub, fitness suite, ski locker room, and communal fire pits. The cottage showcases ultra-modern decor with contemporary artwork, crystal accents, chandeliers, and vibrant color highlights. The main living space features an open concept with high ceilings, a sectional sofa, and a sleek box-style fireplace. The chic dining area includes a table and breakfast bench for up to 12 guests, while the breakfast bar with four stools offers a cozy spot for morning coffee. The four spacious bedrooms comfortably sleep up to 12 guests, each with an en-suite bathroom and Satellite TV. The lower level also has a stylish lounge with a wrap-around sofa and large Satellite TV with Xbox 360. Added conveniences include a private washer and dryer and two powder rooms. With a private funicular, the on-site Silver Star Express chairlift, and free city bus service throughout Park City, Silver Star #41DX is ideal for a car-free ski vacation. During the summer, guests enjoy direct access to Park City's scenic hiking and mountain bikingtrails, as well as outdoor concerts and dining at Silver Star Cafe. To explore further, from paddleboarding onLake Jordanelle to skiing at nearby Utah resorts, take advantage of the heated 2-car garage. However youplan to experience Park City, Silver Star #41DX provides the space, location, and amenities for a lodge-style stay with all the comforts of home. For winter ski-in/ski-out access, use the Silver Star Lift. Exit the cottage and carefully walk downhill to Silver Star Court. Where the road curves sharply left, take the paved path on the right to reach the ski lockers and funicular. Ride up to the Silver Star Run (Blue) leading to the base of the Silver Star Lift and ticket office. To return, stop when you see the funicular and head back to the ski lockers and cottages. (\*) Please note, access to the Silver Star lift, managed by Park City Resort, is not guaranteed and may vary based on weather and staffing.