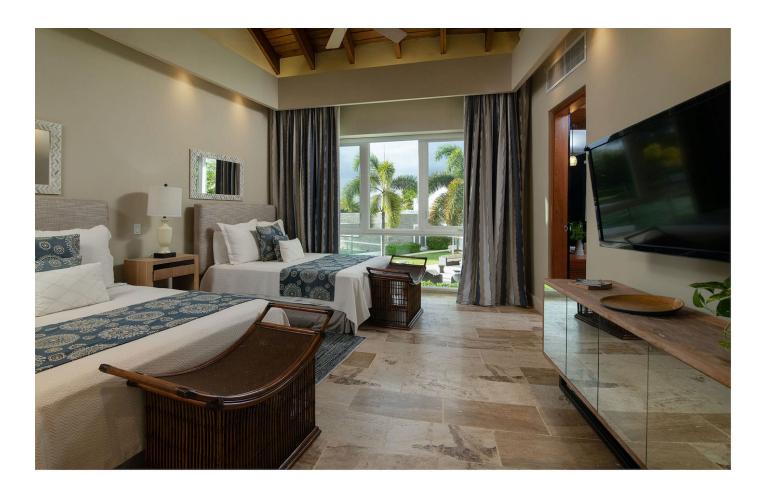

## 8 bedrooms, 8 ensuites

Bedroom 1

- 1 King Bed
- Ensuite Bath
- Air conditioned
- Ground Floor Master

Bedroom 4

- 2 Queen Beds
- Ensuite Bath
- Air conditioned
- Upper Floor

Bedroom 7

- 2 Double Beds
- Ensuite Bath
- Air conditioned
- Upper Floor

Bedroom 2

- 1 King Bed
- Ensuite Bath
- Air conditioned
- Ground Floor

Bedroom 5

- 2 Queen Beds
- Ensuite Bath
- · Air conditioned
- Upper Floor

Bedroom 8

- 2 Queen Beds
- Ensuite Bath
- Air conditioned
- Upper Floor

Bedroom 3

- 1 King Bed
- Ensuite Bath
- Air conditioned
- Upper Floor

Bedroom 6

- 1 King Bed
- Ensuite Bath
- Air conditioned
- Upper Floor