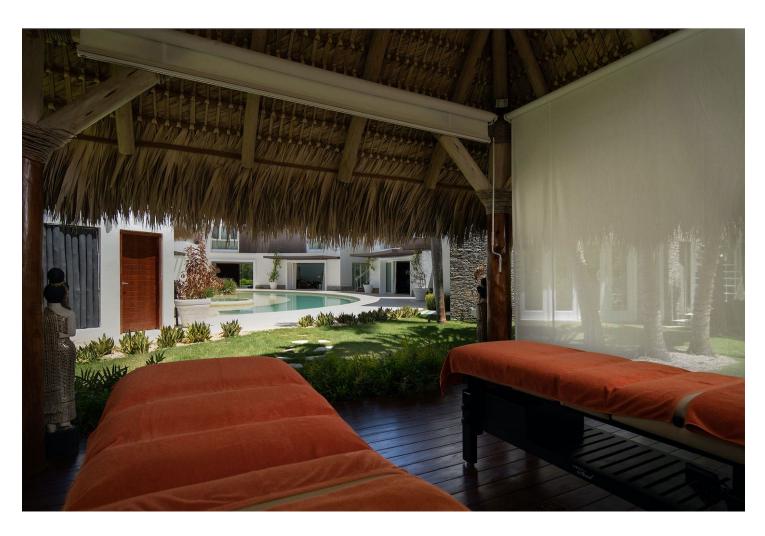

# Fully-equiped villa, offering many features and amenities

Indoor Outdoor

TV, Private cinema room (\$50 per use), Gym Pool, Hot tub Tennis Court, Basketball Court, Volleyball

Equipment, Games Room, Pool Table, Ping Pong Table, Court, Multi-sports court, Children's play area

Foosball, Board Games, Professional & air-

conditioned squash court, Wine Cellar, Pizza Oven,

Cigar lounge, Steam Room, Massage Cottage,

Children's Toys