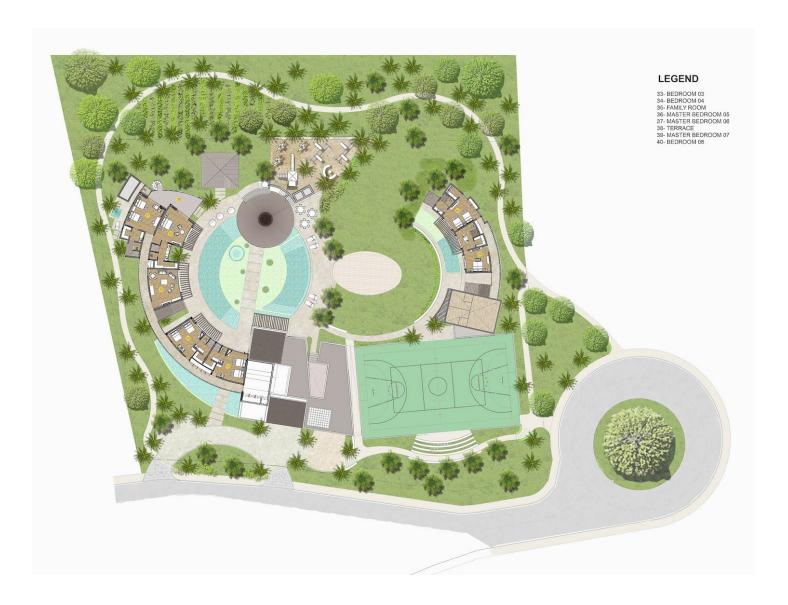

## 8 bedrooms, 8 ensuites

Bedroom 1

- 1 King Bed
- Ensuite Bath
- Air conditioned
- Ground Floor Master

Bedroom 4

- 2 Queen Beds
- Ensuite Bath
- Air conditioned
- Upper Floor

Bedroom 7

- 2 Double Beds
- Ensuite Bath
- Air conditioned
- Upper Floor

Bedroom 2

- 1 King Bed
- Ensuite Bath
- Air conditioned
- Ground Floor

Bedroom 5

- 2 Queen Beds
- Ensuite Bath
- · Air conditioned
- Upper Floor

Bedroom 8

- 2 Queen Beds
- Ensuite Bath
- Air conditioned
- Upper Floor

Bedroom 3

- 1 King Bed
- Ensuite Bath
- Air conditioned
- Upper Floor

Bedroom 6

- 1 King Bed
- Ensuite Bath
- Air conditioned
- Upper Floor