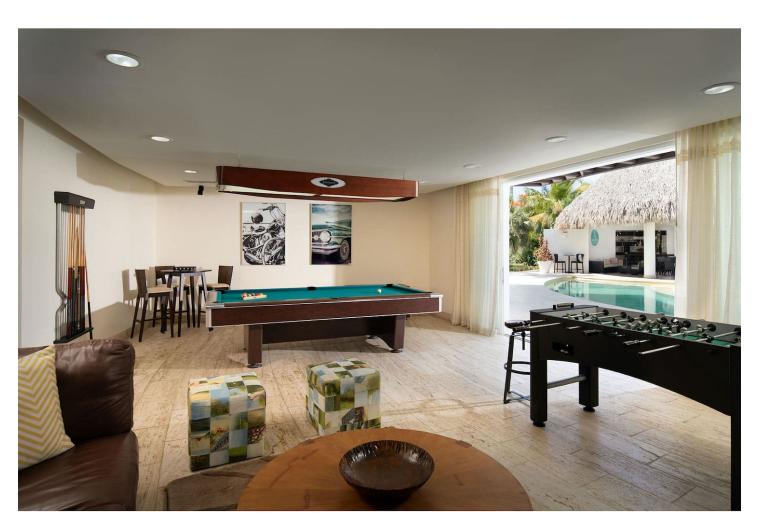

This idyllic villa presents you with one of a kind luxury accommodation experience! All rooms include air conditioning, private bathroom and walk-in closet. Fully equipped kitchen, TV plasma in common area, extensive living room terrace & dining room. Amenities Outdoor terrace, private courtyard and 3 swimming pool with outdoor Jacuzzi, Multi use court (football, volleyball, Tennis, Basketball), mini GYM, Professional Indoor and air conditioned Squash Court, Games Room (billiard table, table football), Ping Pong, Exterior Children's games area, Exterior Wood Pizza Ovens, Steam Room, Wine Cellar (Wide range of wines available for purchase with a smartphone), Outdoor gazebo Bar and a sound system in all exterior and interiors areas. Note: This villa has a Heated Jacuzzi Note: This villa has a private cinema room for an extra cost of US\$50.00 per use Note: Pool can be heated for an extra cost. Daily fee is upon request For villa clients a membership at Eden Roc is included: - Access to the Eden Roc Beach Club and Eden Roc Hotel (La Palapa, Spa Pavilion, Uva Bar, Mediterraneo, Riva Bar, Blue Lagoon Pool Bar & Restaurant and Solaya Spa) - Beach Concierge Assistance (beach chairs included) - Towels Cap Cana This beautiful villa is located in the exclusive gated community of Cap Cana, a 26-square mile paradise that is blessed with a temperate year-round climate, light rainfall, and soft breezes. It's colorful coral reefs; calm crystalline waters and white-sand beaches are breathtaking. The community Resort provides a matchless experience for all who visit this tropical paradise, and its tropically chic lifestyle is ideal for those who appreciate high standards of quality, comfort and aesthetics. As guests of the villa, you have access to all of the resort amenities, casa club and activities. Video of Sambarela (formerly known as Tropical Dream) [embed]https://vimeo.com/167346397[/embed]

# Fully-equiped villa, offering many features and amenities

Indoor Outdoor

TV, Private cinema room (\$50 per use), Gym Pool, Hot tub Tennis Court, Basketball Court, Volleyball

Equipment, Games Room, Pool Table, Ping Pong Table, Court, Multi-sports court, Children's play area

Foosball, Board Games, Professional & air-

conditioned squash court, Wine Cellar, Pizza Oven,

Cigar lounge, Steam Room, Massage Cottage,

Children's Toys