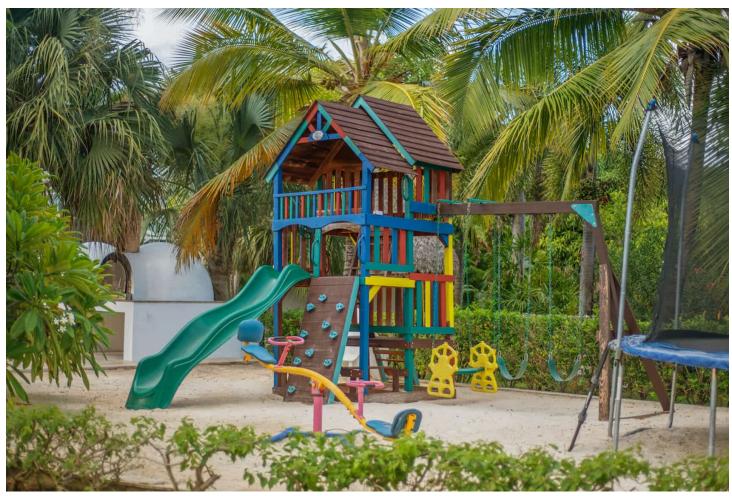

This idyllic villa presents you with one of a kind luxury accommodation experience! All rooms include air conditioning, private bathroom and walk-in closet. Fully equipped kitchen, TV plasma in common area, extensive living room terrace & dining room. Amenities Outdoor terrace, private courtyard and 3 swimming pool with outdoor Jacuzzi, Multi use court (football, volleyball, Tennis, Basketball), mini GYM, Professional Indoor and air conditioned Squash Court, Games Room (billiard table, table football), Ping Pong, Exterior Children's games area, Exterior Wood Pizza Ovens, Steam Room, Wine Cellar (Wide range of wines available for purchase with a smartphone), Outdoor gazebo Bar and a sound system in all exterior and interiors areas. Note: This villa has a Heated Jacuzzi Note: This villa has a private cinema room for an extra cost of US\$50.00 per use Note: Pool can be heated for an extra cost. Daily fee is upon request For villa clients a membership at Eden Roc is included: - Access to the Eden Roc Beach Club and Eden Roc Hotel (La Palapa, Spa Pavilion, Uva Bar, Mediterraneo, Riva Bar, Blue Lagoon Pool Bar & Restaurant and Solaya Spa) - Beach Concierge Assistance (beach chairs included) - Towels Cap Cana This beautiful villa is located in the exclusive gated community of Cap Cana, a 26-square mile paradise that is blessed with a temperate year-round climate, light rainfall, and soft breezes. It's colorful coral reefs; calm crystalline waters and white-sand beaches are breathtaking. The community Resort provides a matchless experience for all who visit this tropical paradise, and its tropically chic lifestyle is ideal for those who appreciate high standards of quality, comfort and aesthetics. As guests of the villa, you have access to all of the resort amenities, casa club and activities. Video of Sambarela (formerly known as Tropical Dream) [embed]https://vimeo.com/167346397[/embed]

# Fully-equiped villa, offering many features and amenities

Indoor Outdoor

TV, Private cinema room (\$50 per use), Gym Pool, Hot tub Tennis Court, Basketball Court, Volleyball

Equipment, Games Room, Pool Table, Ping Pong Table, Court, Multi-sports court, Children's play area

Foosball, Board Games, Professional & air-

conditioned squash court, Wine Cellar, Pizza Oven,

Cigar lounge, Steam Room, Massage Cottage,

Children's Toys