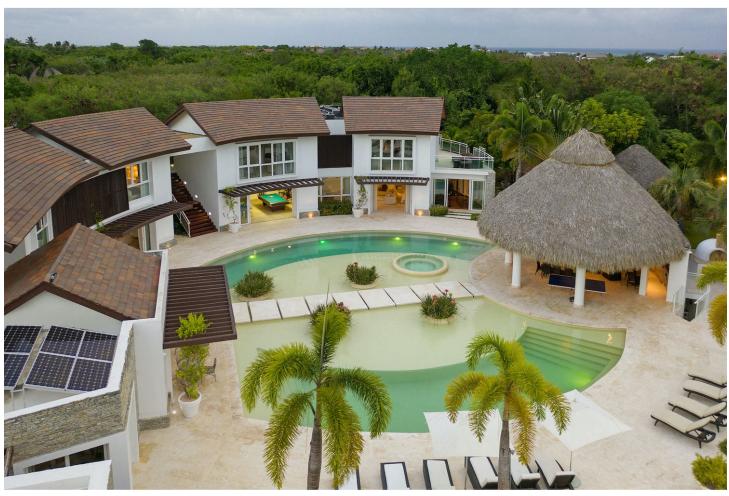

This idyllic villa presents you with one of a kind luxury accommodation experience! All rooms include air conditioning, private bathroom and walk-in closet. Fully equipped kitchen, TV plasma in common area, extensive living room terrace & dining room. Amenities Outdoor terrace, private courtyard and 3 swimming pool with outdoor Jacuzzi, Multi use court (football, volleyball, Tennis, Basketball), mini GYM, Professional Indoor and air conditioned Squash Court, Games Room (billiard table, table football), Ping Pong, Exterior Children's games area, Exterior Wood Pizza Ovens, Steam Room, Wine Cellar (Wide range of wines available for purchase with a smartphone), Outdoor gazebo Bar and a sound system in all exterior and interiors areas. Note: This villa has a Heated Jacuzzi Note: This villa has a private cinema room for an extra cost of US\$50.00 per use Note: Pool can be heated for an extra cost. Daily fee is upon request For villa clients a membership at Eden Roc is included: - Access to the Eden Roc Beach Club and Eden Roc Hotel (La Palapa, Spa Pavilion, Uva Bar, Mediterraneo, Riva Bar, Blue Lagoon Pool Bar & Restaurant and Solaya Spa) - Beach Concierge Assistance (beach chairs included) - Towels Cap Cana This beautiful villa is located in the exclusive gated community of Cap Cana, a 26-square mile paradise that is blessed with a temperate year-round climate, light rainfall, and soft breezes. It's colorful coral reefs; calm crystalline waters and white-sand beaches are breathtaking. The community Resort provides a matchless experience for all who visit this tropical paradise, and its tropically chic lifestyle is ideal for those who appreciate high standards of quality, comfort and aesthetics. As guests of the villa, you have access to all of the resort amenities, casa club and activities. Video of Sambarela (formerly known as Tropical Dream) [embed]https://vimeo.com/167346397[/embed]

# Fully-equiped villa, offering many features and amenities

Indoor Outdoor

TV, Private cinema room (\$50 per use), Gym Pool, Hot tub Tennis Court, Basketball Court, Volleyball

Equipment, Games Room, Pool Table, Ping Pong Table, Court, Multi-sports court, Children's play area