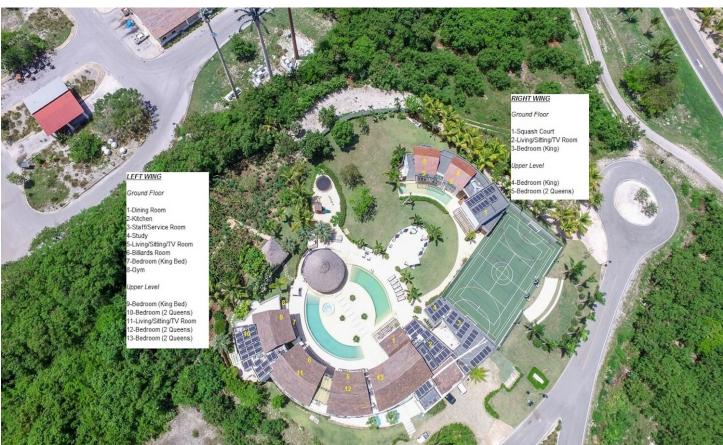

## 8 bedrooms, 8 ensuites

Bedroom 1

- 1 King Bed
- Ensuite Bath
- Air conditioned
- Ground Floor Master

Bedroom 4

- 2 Queen Beds
- Ensuite Bath
- Air conditioned
- Upper Floor

Bedroom 7

- 2 Double Beds
- Ensuite Bath
- Air conditioned
- Upper Floor

Bedroom 2

- 1 King Bed
- Ensuite Bath
- Air conditioned
- Ground Floor

Bedroom 5

- 2 Queen Beds
- Ensuite Bath
- · Air conditioned
- Upper Floor

Bedroom 8

- 2 Queen Beds
- Ensuite Bath
- Air conditioned
- Upper Floor

Bedroom 3

- 1 King Bed
- Ensuite Bath
- Air conditioned
- Upper Floor

Bedroom 6

- 1 King Bed
- Ensuite Bath
- Air conditioned
- Upper Floor