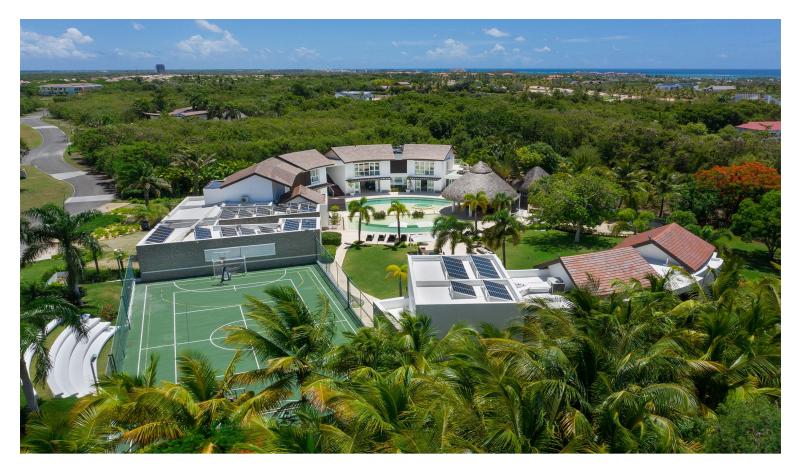

# Sambarela

Cap Cana, Dominican Republic, Caribbean \$2640 - \$7900 8 Bedrooms 8.5 Bathrooms

Walk to BeachPool, Hot tub USD per night (18 guests) (8 ensuites)

Sambarela has always been a go-to for our team. The location is amazing, being just a short golf cart ride to the beach. This huge estate also offers guests complimentary access to the Eden Roc Beach Club. Finally, the sports court is so much fun, for those not wanting to leave the property.

This idyllic villa presents you with one of a kind luxury accommodation experience! All rooms include air conditioning, private bathroom and walk-in closet. Fully equipped kitchen, TV plasma in common area, extensive living room terrace & dining room. Amenities Outdoor terrace, private courtyard and 3 swimming pool with outdoor Jacuzzi, Multi use court (football, volleyball, Tennis, Basketball), mini GYM, Professional Indoor and air conditioned Squash Court, Games Room (billiard table, table football), Ping Pong, Exterior Children's games area, Exterior Wood Pizza Ovens, Steam Room, Wine Cellar (Wide range of wines available for purchase with a smartphone), Outdoor gazebo Bar and a sound system in all exterior and interiors areas. Note: This villa has a Heated Jacuzzi Note: This villa has a private cinema room for an extra cost of US\$50.00 per use Note: Pool can be heated for an extra cost. Daily fee is upon request For villa clients a membership at Eden Roc is included: - Access to the Eden Roc Beach Club and Eden Roc Hotel (La Palapa, Spa Pavilion, Uva Bar, Mediterraneo, Riva Bar, Blue Lagoon Pool Bar & Restaurant and Solaya Spa) - Beach Concierge Assistance (beach chairs included) - Towels Cap Cana This beautiful villa is located in the exclusive gated community of Cap Cana, a 26-square mile paradise that is blessed with a temperate year-round climate, light rainfall, and soft breezes. It's colorful coral reefs; calm crystalline waters and white-sand beaches are breathtaking. The community Resort provides a matchless experience for all who visit this tropical paradise, and its tropically chic lifestyle is ideal for those who appreciate high standards of quality, comfort and aesthetics. As guests of the villa, you have access to all of the resort amenities, casa club and activities. Video of Sambarela (formerly known as Tropical Dream) [embed]https://vimeo.com/167346397[/embed]

# Fully-equiped villa, offering many features and amenities

Indoor Outdoor

TV, Private cinema room (\$50 per use), Gym Pool, Hot tub Tennis Court, Basketball Court, Volleyball

Equipment, Games Room, Pool Table, Ping Pong Table, Court, Multi-sports court, Children's play area