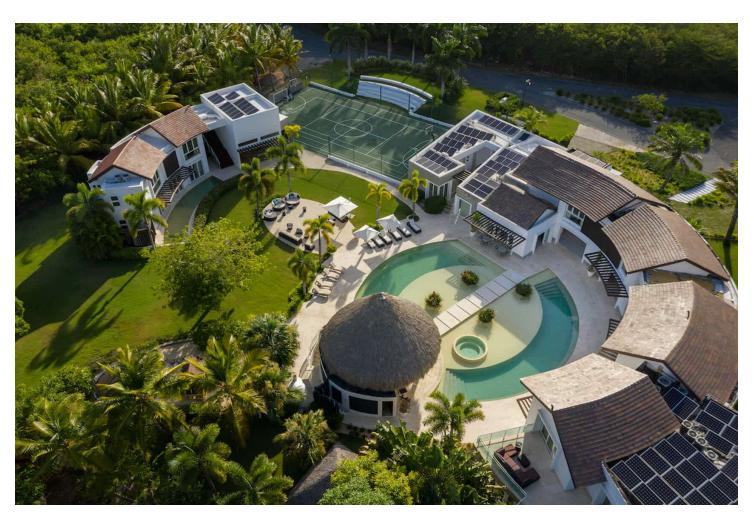

# Sambarela

Cap Cana, Dominican Republic, Caribbean \$2640 - \$7900 8 Bedrooms 8.5 Bathrooms

Walk to BeachPool, Hot tub USD per night (18 guests) (8 ensuites)

Sambarela has always been a go-to for our team. The location is amazing, being just a short golf cart ride to the beach. This huge estate also offers guests complimentary access to the Eden Roc Beach Club. Finally, the sports court is so much fun, for those not wanting to leave the property.

This idyllic villa presents you with one of a kind luxury accommodation experience! All rooms include air conditioning, private bathroom and walk-in closet. Fully equipped kitchen, TV plasma in common area, extensive living room terrace & dining room. Amenities Outdoor terrace, private courtyard and 3 swimming pool with outdoor Jacuzzi, Multi use court (football, volleyball, Tennis, Basketball), mini GYM, Professional Indoor and air conditioned Squash Court, Games Room (billiard table, table football), Ping Pong, Exterior Children's games area, Exterior Wood Pizza Ovens, Steam Room, Wine Cellar (Wide range of wines available for purchase with a smartphone), Outdoor gazebo Bar and a sound system in all exterior and interiors areas. Note: This villa has a Heated Jacuzzi Note: This villa has a private cinema room for an extra cost of US\$50.00 per use Note: Pool can be heated for an extra cost. Daily fee is upon request For villa clients a membership at Eden Roc is included: - Access to the Eden Roc Beach Club and Eden Roc Hotel (La Palapa, Spa Pavilion, Uva Bar, Mediterraneo, Riva Bar, Blue Lagoon Pool Bar & Restaurant and Solaya Spa) - Beach Concierge Assistance (beach chairs included) - Towels Cap Cana This beautiful villa is located in the exclusive gated community of Cap Cana, a 26-square mile paradise that is blessed with a temperate year-round climate, light rainfall, and soft breezes. It's colorful coral reefs; calm crystalline waters and white-sand beaches are breathtaking. The community Resort provides a matchless experience for all who visit this tropical paradise, and its tropically chic lifestyle is ideal for those who appreciate high standards of quality, comfort and aesthetics. As guests of the villa, you have access to all of the resort amenities, casa club and activities. Video of Sambarela (formerly known as Tropical Dream) [embed]https://vimeo.com/167346397[/embed]

# Fully-equiped villa, offering many features and amenities

Indoor Outdoor

TV, Private cinema room (\$50 per use), Gym Pool, Hot tub Tennis Court, Basketball Court, Volleyball

Equipment, Games Room, Pool Table, Ping Pong Table, Court, Multi-sports court, Children's play area