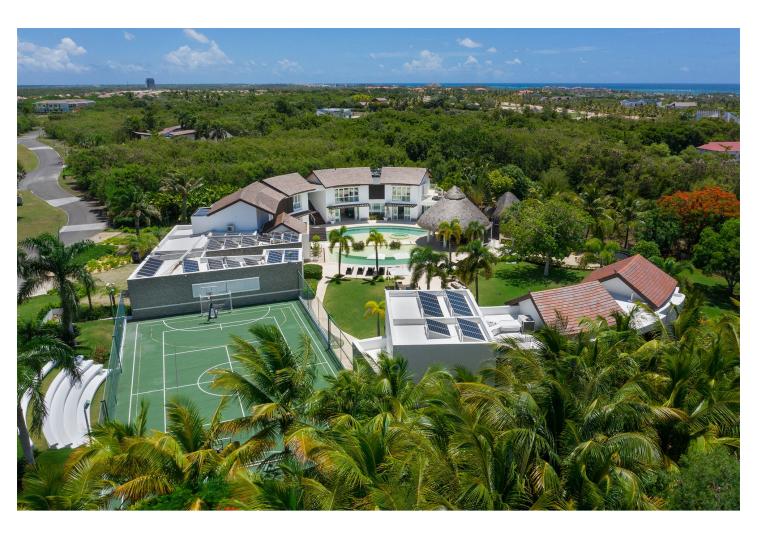

# Sambarela

Cap Cana, Dominican Republic, Caribbean \$2640 - \$7900 8 Bedrooms 8.5 Bathrooms

Walk to BeachPool, Hot tub USD per night (18 guests) (8 ensuites)

Sambarela has always been a go-to for our team. The location is amazing, being just a short golf cart ride to the beach. This huge estate also offers guests complimentary access to the Eden Roc Beach Club. Finally, the sports court is so much fun, for those not wanting to leave the property.

This idyllic villa presents you with one of a kind luxury accommodation experience! All rooms include air conditioning, private bathroom and walk-in closet. Fully equipped kitchen, TV plasma in common area, extensive living room terrace & dining room. Amenities Outdoor terrace, private courtyard and 3 swimming pool with outdoor Jacuzzi, Multi use court (football, volleyball, Tennis, Basketball), mini GYM, Professional Indoor and air conditioned Squash Court, Games Room (billiard table, table football), Ping Pong, Exterior Children's games area, Exterior Wood Pizza Ovens, Steam Room, Wine Cellar (Wide range of wines available for purchase with a smartphone), Outdoor gazebo Bar and a sound system in all exterior and interiors areas. Note: This villa has a Heated Jacuzzi Note: This villa has a private cinema room for an extra cost of US\$50.00 per use Note: Pool can be heated for an extra cost. Daily fee is upon request For villa clients a membership at Eden Roc is included: - Access to the Eden Roc Beach Club and Eden Roc Hotel (La Palapa, Spa Pavilion, Uva Bar, Mediterraneo, Riva Bar, Blue Lagoon Pool Bar & Restaurant and Solaya Spa) - Beach Concierge Assistance (beach chairs included) - Towels Cap Cana This beautiful villa is located in the exclusive gated community of Cap Cana, a 26-square mile paradise that is blessed with a temperate year-round climate, light rainfall, and soft breezes. It's colorful coral reefs; calm crystalline waters and white-sand beaches are breathtaking. The community Resort provides a matchless experience for all who visit this tropical paradise, and its tropically chic lifestyle is ideal for those who appreciate high standards of quality, comfort and aesthetics. As guests of the villa, you have access to all of the resort amenities, casa club and activities. Video of Sambarela (formerly known as Tropical Dream) [embed]https://vimeo.com/167346397[/embed]

# Fully-equiped villa, offering many features and amenities

Indoor Outdoor

TV, Private cinema room (\$50 per use), Gym Pool, Hot tub Tennis Court, Basketball Court, Volleyball

Equipment, Games Room, Pool Table, Ping Pong Table, Court, Multi-sports court, Children's play area