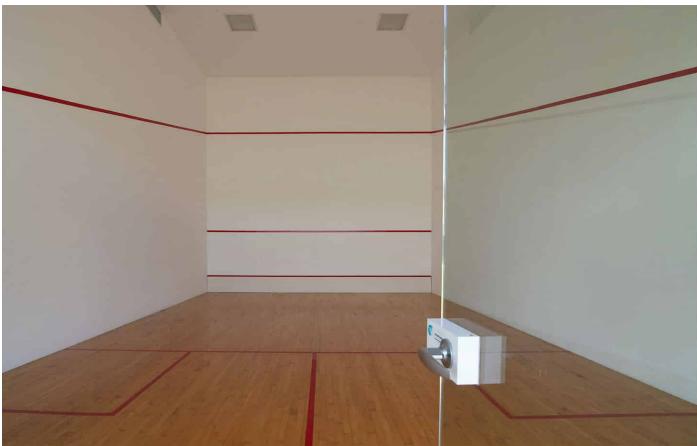

This idyllic villa presents you with one of a kind luxury accommodation experience! All rooms include air conditioning, private bathroom and walk-in closet. Fully equipped kitchen, TV plasma in common area, extensive living room terrace & dining room. Amenities Outdoor terrace, private courtyard and 3 swimming pool with outdoor Jacuzzi, Multi use court (football, volleyball, Tennis, Basketball), mini GYM, Professional Indoor and air conditioned Squash Court, Games Room (billiard table, table football), Ping Pong, Exterior Children's games area, Exterior Wood Pizza Ovens, Steam Room, Wine Cellar (Wide range of wines available for purchase with a smartphone), Outdoor gazebo Bar and a sound system in all exterior and interiors areas. Note: This villa has a Heated Jacuzzi Note: This villa has a private cinema room for an extra cost of US\$50.00 per use Note: Pool can be heated for an extra cost. Daily fee is upon request For villa clients a membership at Eden Roc is included: - Access to the Eden Roc Beach Club and Eden Roc Hotel (La Palapa, Spa Pavilion, Uva Bar, Mediterraneo, Riva Bar, Blue Lagoon Pool Bar & Restaurant and Solaya Spa) - Beach Concierge Assistance (beach chairs included) - Towels Cap Cana This beautiful villa is located in the exclusive gated community of Cap Cana, a 26-square mile paradise that is blessed with a temperate year-round climate, light rainfall, and soft breezes. It's colorful coral reefs; calm crystalline waters and white-sand beaches are breathtaking. The community Resort provides a matchless experience for all who visit this tropical paradise, and its tropically chic lifestyle is ideal for those who appreciate high standards of quality, comfort and aesthetics. As guests of the villa, you have access to all of the resort amenities, casa club and activities. Video of Sambarela (formerly known as Tropical Dream) [embed]https://vimeo.com/167346397[/embed]

# Fully-equiped villa, offering many features and amenities

Indoor Outdoor

TV, Private cinema room (\$50 per use), Gym Pool, Hot tub Tennis Court, Basketball Court, Volleyball

Equipment, Games Room, Pool Table, Ping Pong Table, Court, Multi-sports court, Children's play area

Foosball, Board Games, Professional & air-

conditioned squash court, Wine Cellar, Pizza Oven,

Cigar lounge, Steam Room, Massage Cottage,

Children's Toys