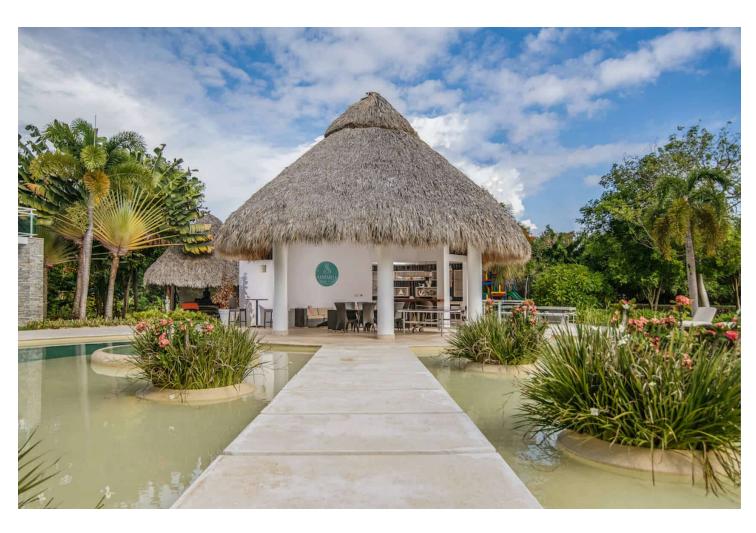

This idyllic villa presents you with one of a kind luxury accommodation experience! All rooms include air conditioning, private bathroom and walk-in closet. Fully equipped kitchen, TV plasma in common area, extensive living room terrace & dining room. Amenities Outdoor terrace, private courtyard and 3 swimming pool with outdoor Jacuzzi, Multi use court (football, volleyball, Tennis, Basketball), mini GYM, Professional Indoor and air conditioned Squash Court, Games Room (billiard table, table football), Ping Pong, Exterior Children's games area, Exterior Wood Pizza Ovens, Steam Room, Wine Cellar (Wide range of wines available for purchase with a smartphone), Outdoor gazebo Bar and a sound system in all exterior and interiors areas. Note: This villa has a Heated Jacuzzi Note: This villa has a private cinema room for an extra cost of US\$50.00 per use Note: Pool can be heated for an extra cost. Daily fee is upon request For villa clients a membership at Eden Roc is included: - Access to the Eden Roc Beach Club and Eden Roc Hotel (La Palapa, Spa Pavilion, Uva Bar, Mediterraneo, Riva Bar, Blue Lagoon Pool Bar & Restaurant and Solaya Spa) - Beach Concierge Assistance (beach chairs included) - Towels Cap Cana This beautiful villa is located in the exclusive gated community of Cap Cana, a 26-square mile paradise that is blessed with a temperate year-round climate, light rainfall, and soft breezes. It's colorful coral reefs; calm crystalline waters and white-sand beaches are breathtaking. The community Resort provides a matchless experience for all who visit this tropical paradise, and its tropically chic lifestyle is ideal for those who appreciate high standards of quality, comfort and aesthetics. As guests of the villa, you have access to all of the resort amenities, casa club and activities. Video of Sambarela (formerly known as Tropical Dream) [embed]https://vimeo.com/167346397[/embed]

# Fully-equiped villa, offering many features and amenities

Indoor Outdoor

TV, Private cinema room (\$50 per use), Gym Pool, Hot tub Tennis Court, Basketball Court, Volleyball

Equipment, Games Room, Pool Table, Ping Pong Table, Court, Multi-sports court, Children's play area

Foosball, Board Games, Professional & air-

conditioned squash court, Wine Cellar, Pizza Oven,

Cigar lounge, Steam Room, Massage Cottage,

Children's Toys