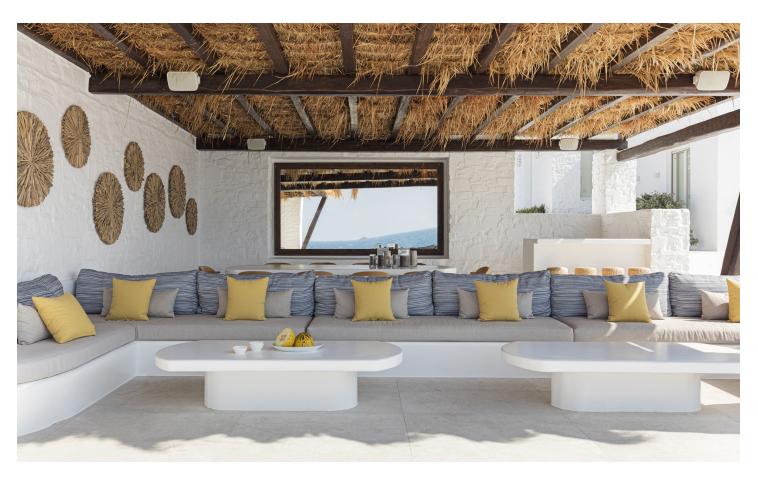

The large infinity pool is the centerpiece, surrounded by inviting sun loungers and yellow umbrellas that enhance the charm of the outdoor areas. At one end, there's a delightful dining area perfectly furnished, with the sea view providing a constant backdrop. The interiors of Nardis are elegant and sophisticated, with each space distinguished by a predominant color and thoughtfully chosen furnishings and paintings that personalize all the bedrooms. High-quality materials and technological amenities ensure that all rooms are extremely comfortable and well-appointed, each featuring unique and spacious bathrooms. Nardis caters to the most discerning travelers and can be rented alongside the nearby Naima for larger groups seeking an uncompromising stay in one of the finest private properties in Paros. \*Please note Villa Naima and Nardis are neighbouring properties and can be rented together for larger groups. License: Registration Under Application