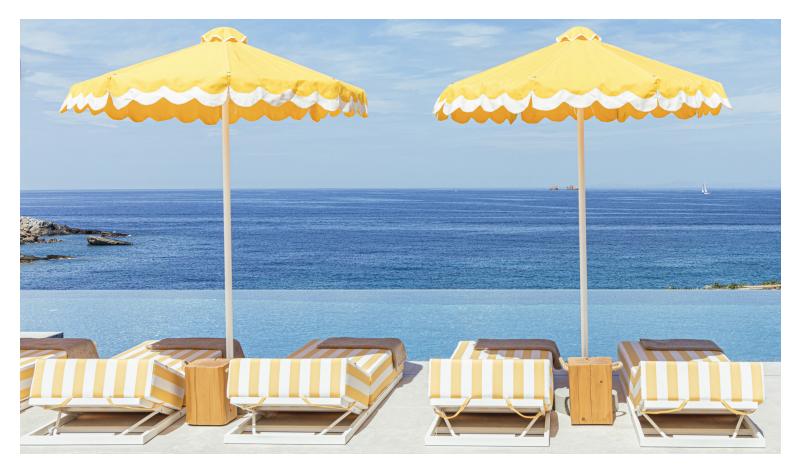

The large infinity pool is the centerpiece, surrounded by inviting sun loungers and yellow umbrellas that enhance the charm of the outdoor areas. At one end, there's a delightful dining area perfectly furnished, with the sea view providing a constant backdrop. The interiors of Nardis are elegant and sophisticated, with each space distinguished by a predominant color and thoughtfully chosen furnishings and paintings that personalize all the bedrooms. High-quality materials and technological amenities ensure that all rooms are extremely comfortable and well-appointed, each featuring unique and spacious bathrooms. Nardis caters to the most discerning travelers and can be rented alongside the nearby Naima for larger groups seeking an uncompromising stay in one of the finest private properties in Paros. \*Please note Villa Naima and Nardis are neighbouring properties and can be rented together for larger groups. License: Registration Under Application